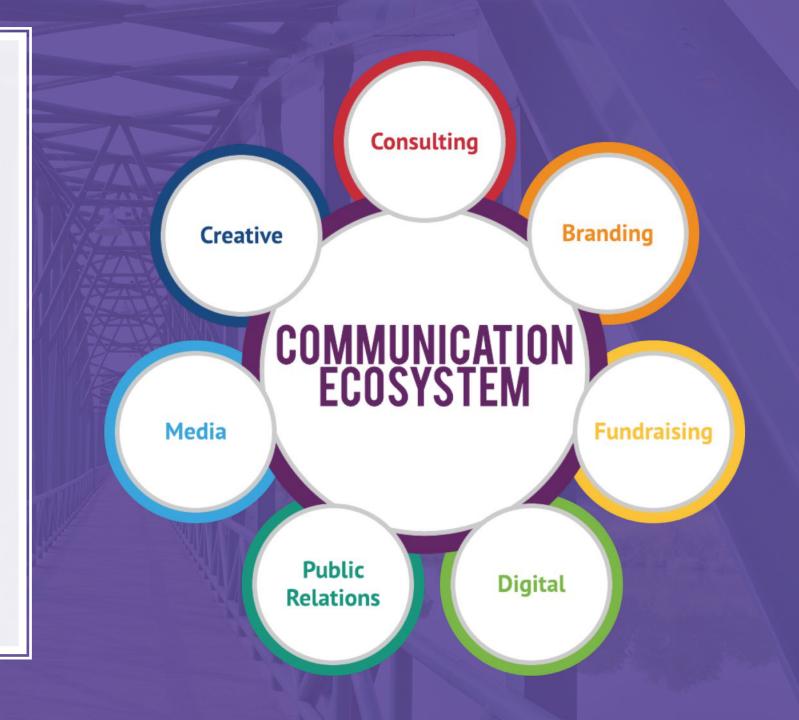

#### Bring All Agencies Under One Roof...

Advertising
Media
Public Relations
Fundraising
Research

Organizations Send Mixed Messages Through Multiple Platforms

An Integrated Communication Ecosystem

Organizations Often Have Unfocused and Ineffective Messaging